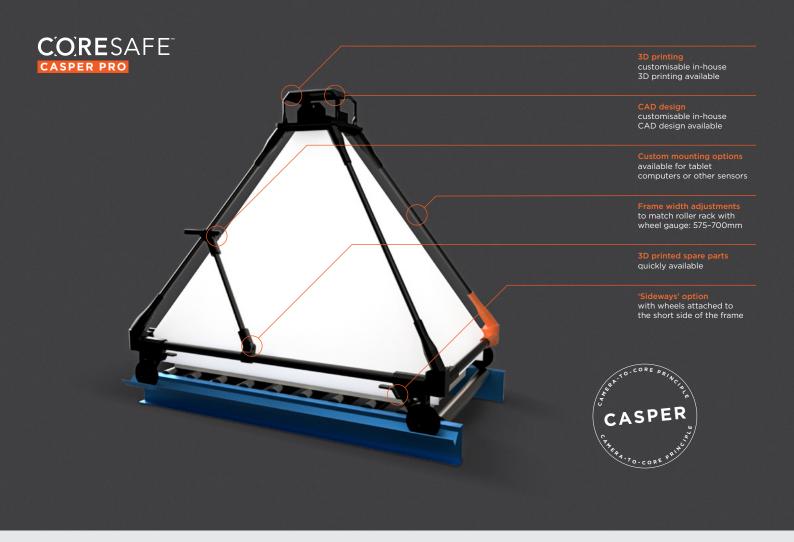

## Key Facts

- Pre-configured & works out of the box (all hardware included)
- Optimised camera & lens combo
- Glare mitigation
- Portable & light-weight carbon fibre frame
- Ergonomic & easy to use
- Upgradable/future-proof
- Great value for moneyCompatible with IMAGO
- Assembled in less than 30 min using a single allen key (included)