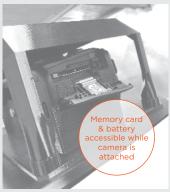

MOBILE, LIGHT-WEIGHT & FIELD-TESTED CORE TRAY PHOTOGRAPHY SYSTEM FOR WELL-LIT CORE SHEDS

## Key Facts

- Pre-configured & works out of the box (all hardware included)
- Optimised camera & lens combo
- Glare mitigation
- Portable & light-weight carbon fibre frame
- Ergonomic & easy to use
- Upgradable/future-proof
- Great value for moneyCompatible with IMAGO
- Assembled in less than 30 min using a single allen key (included)



Image resolution: 115 microns

Glare mitigation on wet drill core

Colour calibration bar

Automatic vignetting correction VIGNETTING = REDUCTION OF AN IMAGE'S BRIGHTNESS TOWARDS EDGES