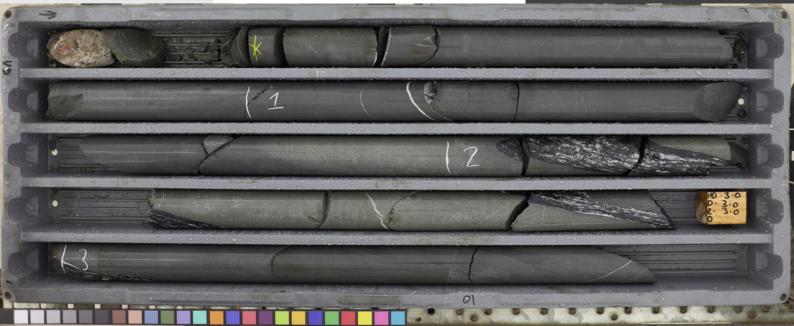

Image resolution: 115 microns

Glare mitigation on wet drill core

Colour calibration bar

Automatic vignetting correction VIGNETTING = REDUCTION OF AN IMAGE'S BRIGHTNESS TOWARDS EDGES