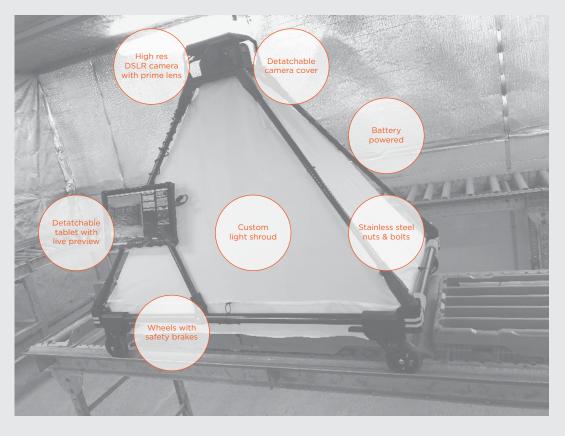

## Key Facts

- Pre-configured & works out of the box (all hardware included)
- Optimised camera & lens combo
- Glare mitigation
- Portable & light-weight carbon fibre frame
- Ergonomic & easy to use
- Upgradable/future-proof
- Great value for moneyCompatible with IMAGO
- Assembled in less than 30 min using a single allen key (included)